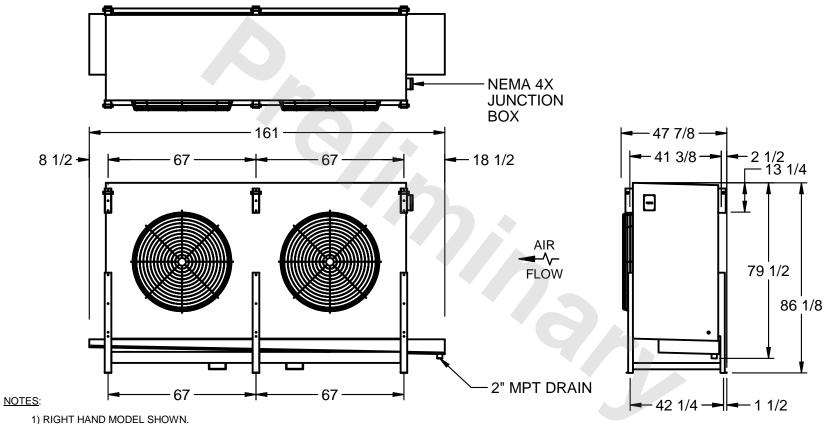

## EVAPCO, INC.

MODEL # SSTHB2-6084H0300K1KA CUSTOMER STL2-SE-22-FL N.T.S. 9/13/2025

- 2) ALL DIMENSIONS ARE FOR REFERENCE AND SHOULD NOT BE USED FOR PREFABRICATION OF PIPING OR SUPPORTS.
- 3) WATER DEFROST ADDS 6 INCHES TO HEIGHT OF STANDARD UNIT AND CHANGES DRAIN SIZE.
- 4) HANGER HOLES ARE FOR 3/4 INCH THREADED ROD.

| PROJECT SHIPPING WEIGHT 3670 lbs OPERATING WEIGHT 4240 lbs |
|------------------------------------------------------------|
|------------------------------------------------------------|