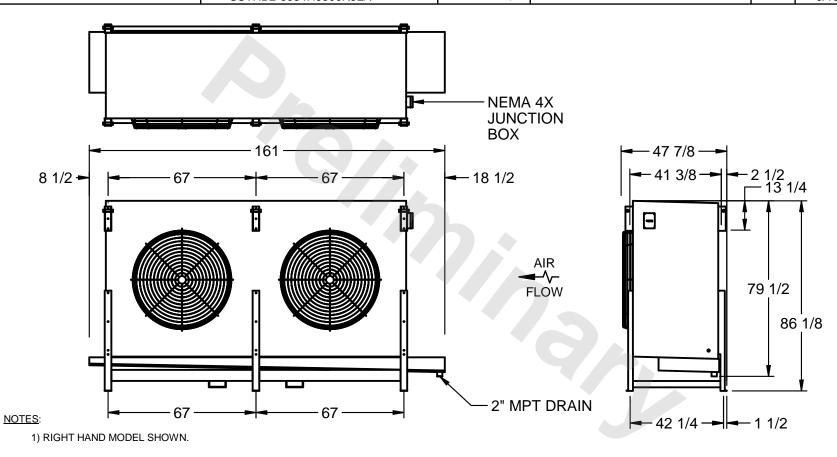

## EVAPCO, INC.

MODEL # SSTHB2-6084H0300K3LA CUSTOMER STL2-SE-22-FL N.T.S. 9/13/2025

- 2) ALL DIMENSIONS ARE FOR REFERENCE AND SHOULD NOT BE USED FOR PREFABRICATION OF PIPING OR SUPPORTS.
- 3) WATER DEFROST ADDS 6 INCHES TO HEIGHT OF STANDARD UNIT AND CHANGES DRAIN SIZE.
- 4) HANGER HOLES ARE FOR 3/4 INCH THREADED ROD.