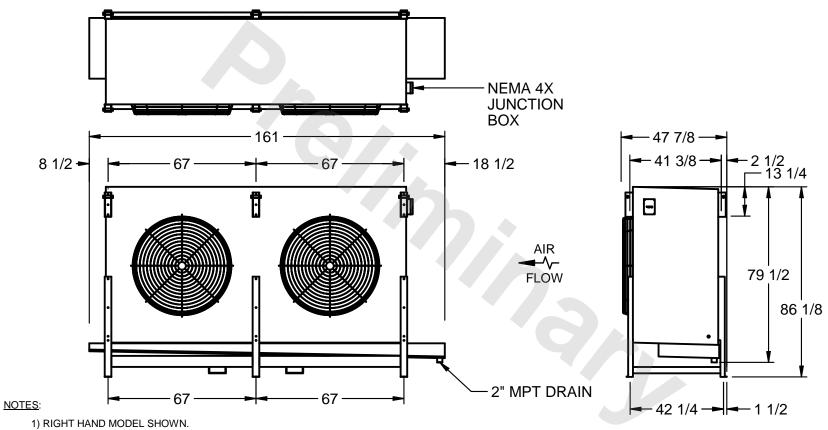

## EVAPCO, INC.

MODEL # SSTHB2-6084H0300L1KA CUSTOMER STL2-SE-22-FL N.T.S. 9/13/2025

- 2) ALL DIMENSIONS ARE FOR REFERENCE AND SHOULD NOT BE USED FOR PREFABRICATION OF PIPING OR SUPPORTS.
- 3) WATER DEFROST ADDS 6 INCHES TO HEIGHT OF STANDARD UNIT AND CHANGES DRAIN SIZE.
- 4) HANGER HOLES ARE FOR 3/4 INCH THREADED ROD.

| PROJECT SHIPPING WEIGHT 3880 lbs OPERATING WEIGHT 4440 lbs |
|------------------------------------------------------------|
|------------------------------------------------------------|