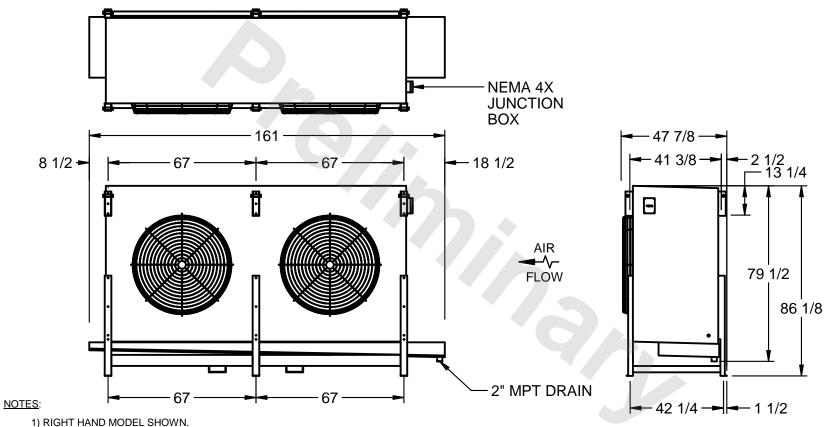

## EVAPCO, INC.

MODEL # SSTHB2-6084H0500K1LA CUSTOMER STL2-SE-22-FL N.T.S. 9/13/2025

- 2) ALL DIMENSIONS ARE FOR REFERENCE AND SHOULD NOT BE USED FOR PREFABRICATION OF PIPING OR SUPPORTS.
- 3) WATER DEFROST ADDS 6 INCHES TO HEIGHT OF STANDARD UNIT AND CHANGES DRAIN SIZE.
- 4) HANGER HOLES ARE FOR 3/4 INCH THREADED ROD.

| PROJECT SHIPPING WEIGHT 3660 lbs OPERATING WEIGHT 4220 lbs |
|------------------------------------------------------------|
|------------------------------------------------------------|