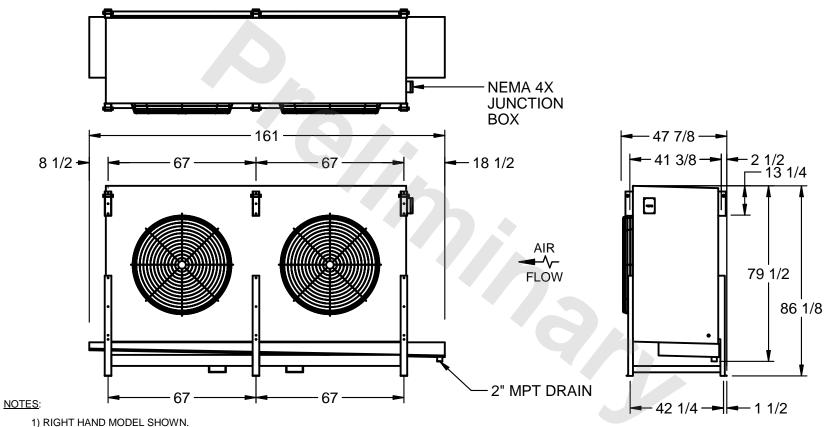

## EVAPCO, INC.

MODEL # SSTHB2-6084H0750K1LA CUSTOMER STL2-SE-22-FL N.T.S. 9/13/2025

- 2) ALL DIMENSIONS ARE FOR REFERENCE AND SHOULD NOT BE USED FOR PREFABRICATION OF PIPING OR SUPPORTS.
- 3) WATER DEFROST ADDS 6 INCHES TO HEIGHT OF STANDARD UNIT AND CHANGES DRAIN SIZE.
- 4) HANGER HOLES ARE FOR 3/4 INCH THREADED ROD.