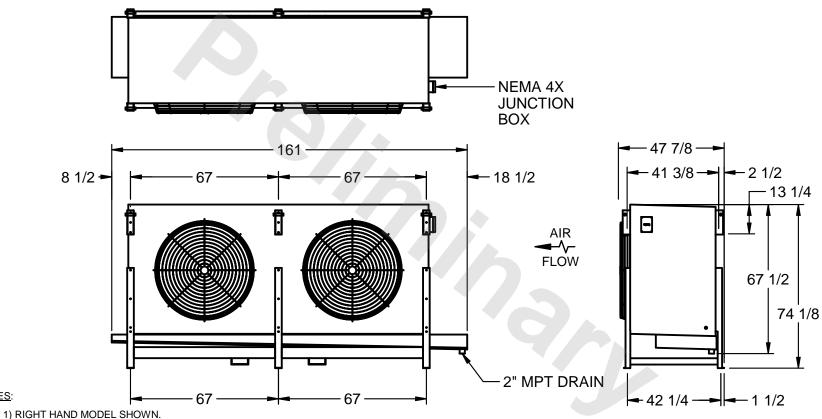

## EVAPCO, INC.

MODEL # SSTHB2-5063H0750L2KA CUSTOMER STL2-SE-18-FL N.T.S. 8/30/2025

NOTES:

- 2) ALL DIMENSIONS ARE FOR REFERENCE AND SHOULD NOT BE USED FOR PREFABRICATION OF PIPING OR SUPPORTS.
- 3) WATER DEFROST ADDS 6 INCHES TO HEIGHT OF STANDARD UNIT AND CHANGES DRAIN SIZE.
- 4) HANGER HOLES ARE FOR 3/4 INCH THREADED ROD.

|  | PROJECT | ROOM | SHIPPING<br>WEIGHT 3240 lbs | OPERATING WEIGHT 3540 lbs |
|--|---------|------|-----------------------------|---------------------------|