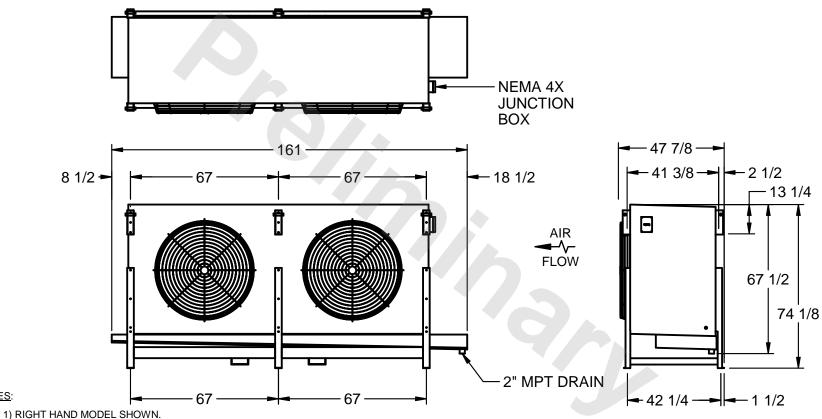

## EVAPCO, INC.

MODEL # SSTHB2-5064H0150K1KA CUSTOMER STL2-SE-18-FL N.T.S. 8/30/2025

NOTES:

- 2) ALL DIMENSIONS ARE FOR REFERENCE AND SHOULD NOT BE USED FOR PREFABRICATION OF PIPING OR SUPPORTS.
- 3) WATER DEFROST ADDS 6 INCHES TO HEIGHT OF STANDARD UNIT AND CHANGES DRAIN SIZE.
- 4) HANGER HOLES ARE FOR 3/4 INCH THREADED ROD.