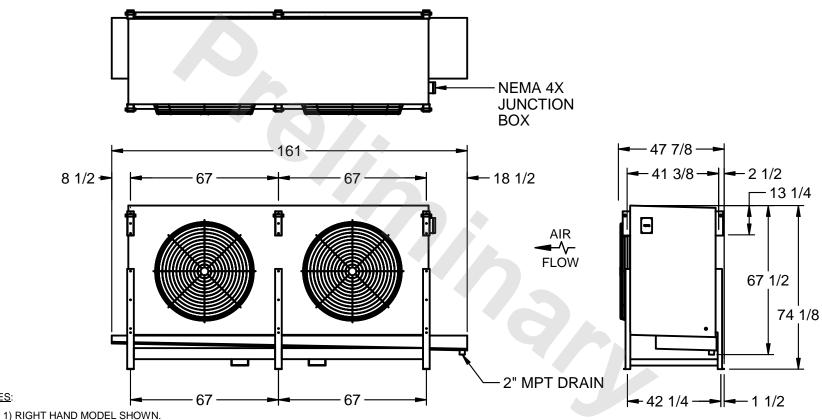

## EVAPCO, INC.

MODEL # SSTHB2-5064H0500K1LA CUSTOMER STL2-SE-18-FL N.T.S. 8/30/2025

NOTES:

- 2) ALL DIMENSIONS ARE FOR REFERENCE AND SHOULD NOT BE USED FOR PREFABRICATION OF PIPING OR SUPPORTS.
- 3) WATER DEFROST ADDS 6 INCHES TO HEIGHT OF STANDARD UNIT AND CHANGES DRAIN SIZE.
- 4) HANGER HOLES ARE FOR 3/4 INCH THREADED ROD.