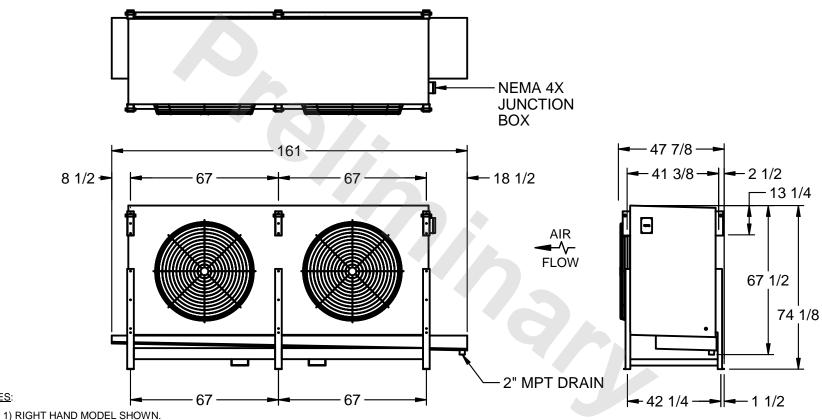

## EVAPCO, INC.

MODEL # SSTHB2-5083H0500K1LA CUSTOMER STL2-SE-18-FL N.T.S. 9/4/2025

NOTES:

- 2) ALL DIMENSIONS ARE FOR REFERENCE AND SHOULD NOT BE USED FOR PREFABRICATION OF PIPING OR SUPPORTS.
- 3) WATER DEFROST ADDS 6 INCHES TO HEIGHT OF STANDARD UNIT AND CHANGES DRAIN SIZE.
- 4) HANGER HOLES ARE FOR 3/4 INCH THREADED ROD.