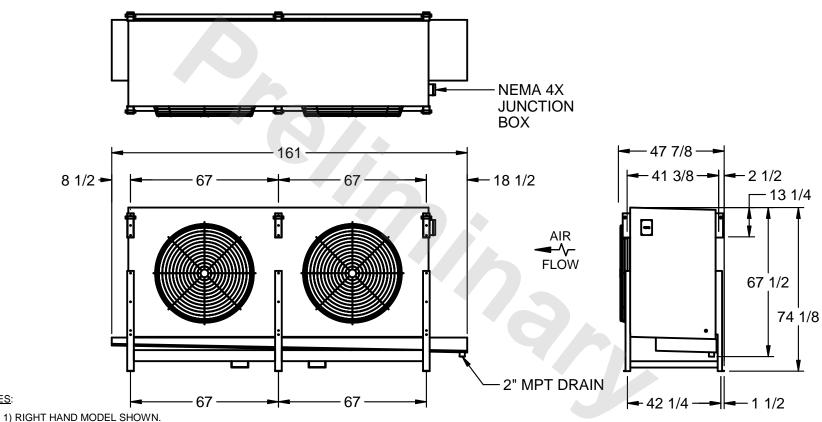

## EVAPCO, INC.

MODEL # SSTHB2-5083H0750K1LA CUSTOMER STL2-SE-18-FL N.T.S. 9/4/2025

NOTES:

- 2) ALL DIMENSIONS ARE FOR REFERENCE AND SHOULD NOT BE USED FOR PREFABRICATION OF PIPING OR SUPPORTS.
- 3) WATER DEFROST ADDS 6 INCHES TO HEIGHT OF STANDARD UNIT AND CHANGES DRAIN SIZE.
- 4) HANGER HOLES ARE FOR 3/4 INCH THREADED ROD.