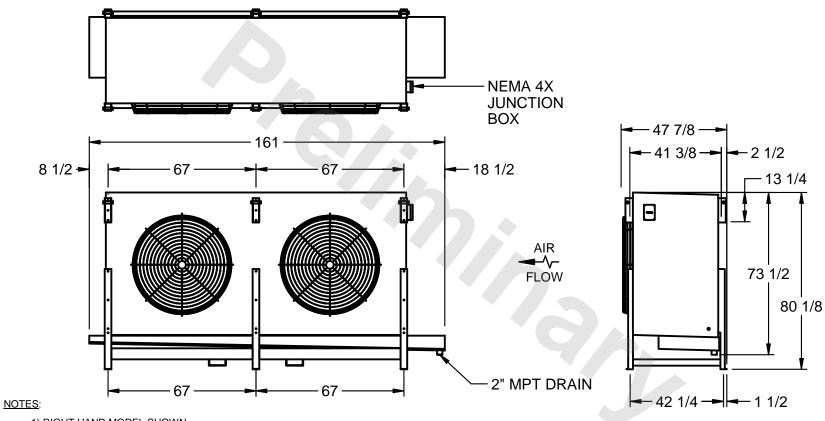

## EVAPCO, INC.

MODEL # SSTHB2-5663H0750K1MA CUSTOMER STL2-SE-20-FL N.T.S. 9/10/2025

- 1) RIGHT HAND MODEL SHOWN.
- 2) ALL DIMENSIONS ARE FOR REFERENCE AND SHOULD NOT BE USED FOR PREFABRICATION OF PIPING OR SUPPORTS.
- 3) WATER DEFROST ADDS 6 INCHES TO HEIGHT OF STANDARD UNIT AND CHANGES DRAIN SIZE.
- 4) HANGER HOLES ARE FOR 3/4 INCH THREADED ROD.

|  | PROJECT | ROOM | SHIPPING<br>WEIGHT 3100 lbs | OPERATING WEIGHT 3430 lbs |
|--|---------|------|-----------------------------|---------------------------|