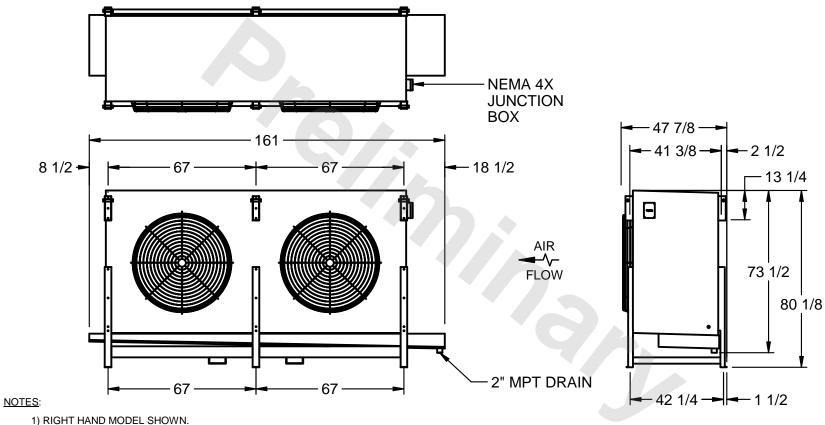

## EVAPCO, INC.

MODEL # SSTHB2-5683H0750K1MA CUSTOMER STL2-SE-20-FL N.T.S. 9/11/2025

- 2) ALL DIMENSIONS ARE FOR REFERENCE AND SHOULD NOT BE USED FOR PREFABRICATION OF PIPING OR SUPPORTS.
- 3) WATER DEFROST ADDS 6 INCHES TO HEIGHT OF STANDARD UNIT AND CHANGES DRAIN SIZE.
- 4) HANGER HOLES ARE FOR 3/4 INCH THREADED ROD.

| PROJECT SHIPPING WEIGHT 3450 lbs OPERATING WEIGHT 3890 lbs |
|------------------------------------------------------------|
|------------------------------------------------------------|