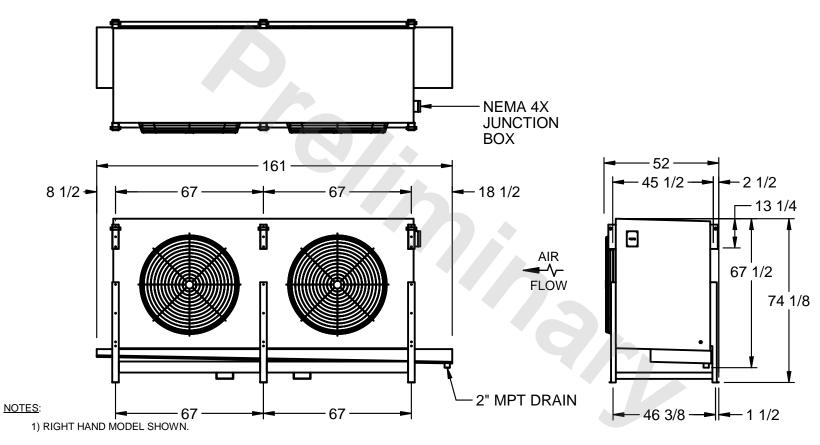

## EVAPCO, INC.

MODEL # SSTHB2-5012VE0750K1MA CUSTOMER DWG. #STL2-SE-18-10R-FL N.T.S. 8/29/2025

- 2) ALL DIMENSIONS ARE FOR REFERENCE AND SHOULD NOT BE USED FOR PREFABRICATION OF PIPING OR SUPPORTS.
- 3) WATER DEFROST ADDS 6 INCHES TO HEIGHT OF STANDARD UNIT AND CHANGES DRAIN SIZE.
- 4) HANGER HOLES ARE FOR 3/4 INCH THREADED ROD.