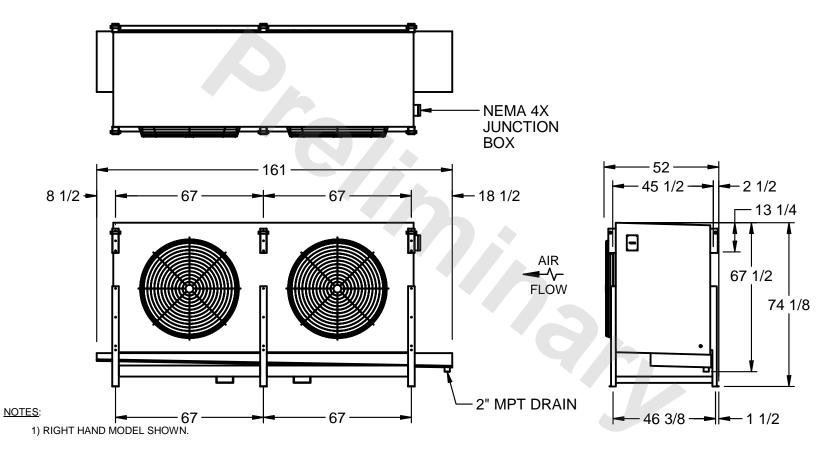

## EVAPCO, INC.

MODEL# SSTHB2-5012VE0750L2KA CUSTOMER DWG. #STL2-SE-18-10R-FL N.T.S. 8/29/2025

- 2) ALL DIMENSIONS ARE FOR REFERENCE AND SHOULD NOT BE USED FOR PREFABRICATION OF PIPING OR SUPPORTS.
- 3) WATER DEFROST ADDS 6 INCHES TO HEIGHT OF STANDARD UNIT AND CHANGES DRAIN SIZE.
- 4) HANGER HOLES ARE FOR 3/4 INCH THREADED ROD.