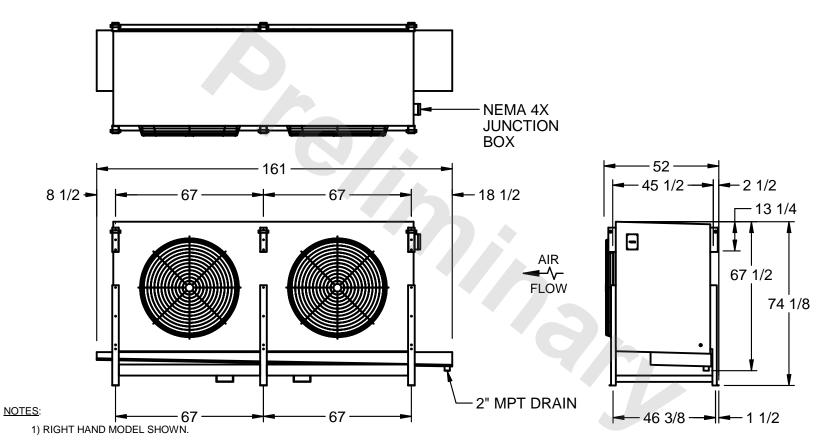

## EVAPCO, INC.

MODEL # SSTHB2-5012WE0200K2KA CUSTOMER DWG. #STL2-SE-18-10R-FL N.T.S. 8/29/2025

- 2) ALL DIMENSIONS ARE FOR REFERENCE AND SHOULD NOT BE USED FOR PREFABRICATION OF PIPING OR SUPPORTS.
- 3) WATER DEFROST ADDS 6 INCHES TO HEIGHT OF STANDARD UNIT AND CHANGES DRAIN SIZE.
- 4) HANGER HOLES ARE FOR 3/4 INCH THREADED ROD.