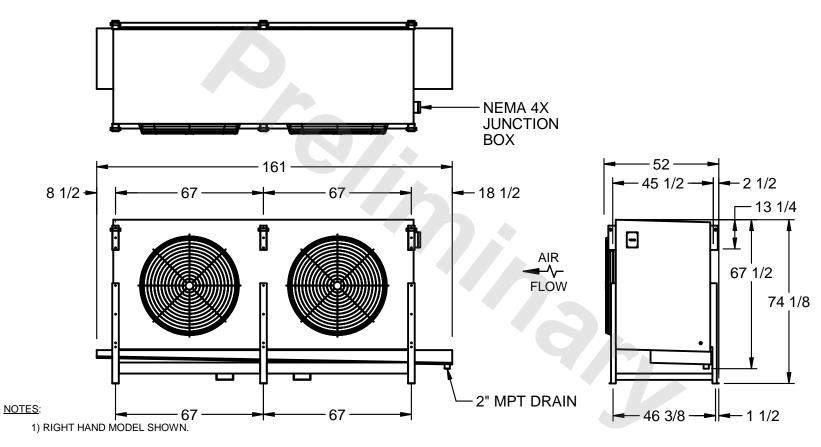

## EVAPCO, INC.

MODEL # SSTHB2-5012WE0750K1MA CUSTOMER DWG. #STL2-SE-18-10R-FL N.T.S. 8/29/2025

- 2) ALL DIMENSIONS ARE FOR REFERENCE AND SHOULD NOT BE USED FOR PREFABRICATION OF PIPING OR SUPPORTS.
- 3) WATER DEFROST ADDS 6 INCHES TO HEIGHT OF STANDARD UNIT AND CHANGES DRAIN SIZE.
- 4) HANGER HOLES ARE FOR 3/4 INCH THREADED ROD.

| PROJECT SHIPPING WEIGHT 3320 lbs OPERATING WEIGHT 4140 lbs |
|------------------------------------------------------------|
|------------------------------------------------------------|