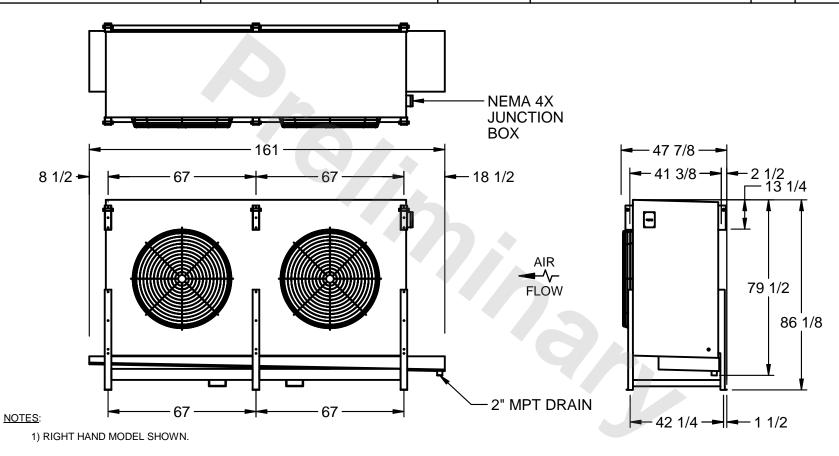

## EVAPCO, INC.

MODEL# SSTHB2-606WE0300K3LA CUSTOMER STL2-SE-22-FL N.T.S. 9/12/2025

- 2) ALL DIMENSIONS ARE FOR REFERENCE AND SHOULD NOT BE USED FOR PREFABRICATION OF PIPING OR SUPPORTS.
- 3) WATER DEFROST ADDS 6 INCHES TO HEIGHT OF STANDARD UNIT AND CHANGES DRAIN SIZE.
- 4) HANGER HOLES ARE FOR 3/4 INCH THREADED ROD.

| PROJECT SHIPPING WEIGHT 2790 lbs OPERATING WEIGHT 3240 lbs |
|------------------------------------------------------------|
|------------------------------------------------------------|