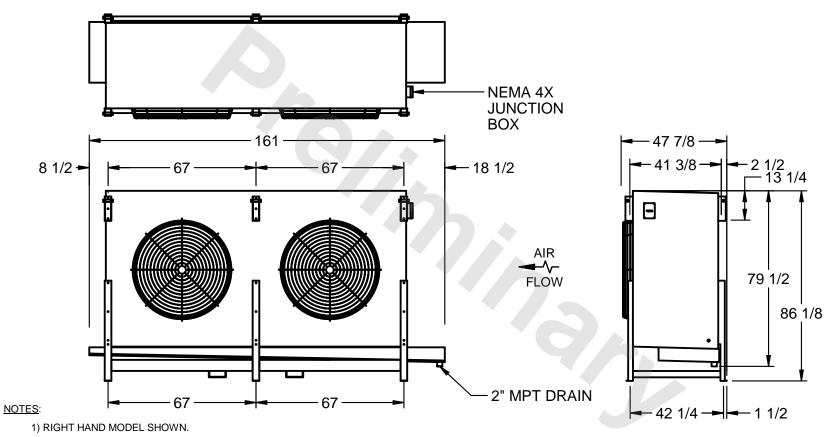

## EVAPCO, INC.

MODEL # SSTHB2-608VE0300K1KA CUSTOMER STL2-SE-22-FL N.T.S. 9/13/2025

- 2) ALL DIMENSIONS ARE FOR REFERENCE AND SHOULD NOT BE USED FOR PREFABRICATION OF PIPING OR SUPPORTS.
- 3) WATER DEFROST ADDS 6 INCHES TO HEIGHT OF STANDARD UNIT AND CHANGES DRAIN SIZE.
- 4) HANGER HOLES ARE FOR 3/4 INCH THREADED ROD.