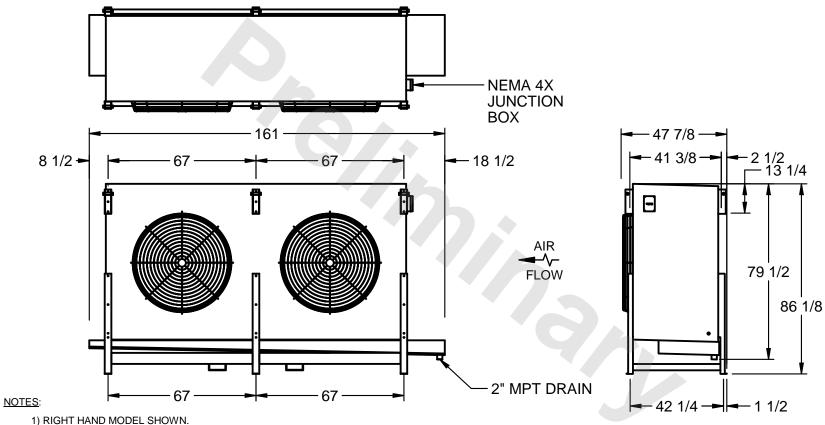

## EVAPCO, INC.

MODEL# SSTHB2-608VE0300L1KA CUSTOMER STL2-SE-22-FL N.T.S. 9/13/2025

- 2) ALL DIMENSIONS ARE FOR REFERENCE AND SHOULD NOT BE USED FOR PREFABRICATION OF PIPING OR SUPPORTS.
- 3) WATER DEFROST ADDS 6 INCHES TO HEIGHT OF STANDARD UNIT AND CHANGES DRAIN SIZE.
- 4) HANGER HOLES ARE FOR 3/4 INCH THREADED ROD.

| PROJECT SHIPPING WEIGHT 3140 lbs OPERATING WEIGHT 3660 lbs |
|------------------------------------------------------------|
|------------------------------------------------------------|