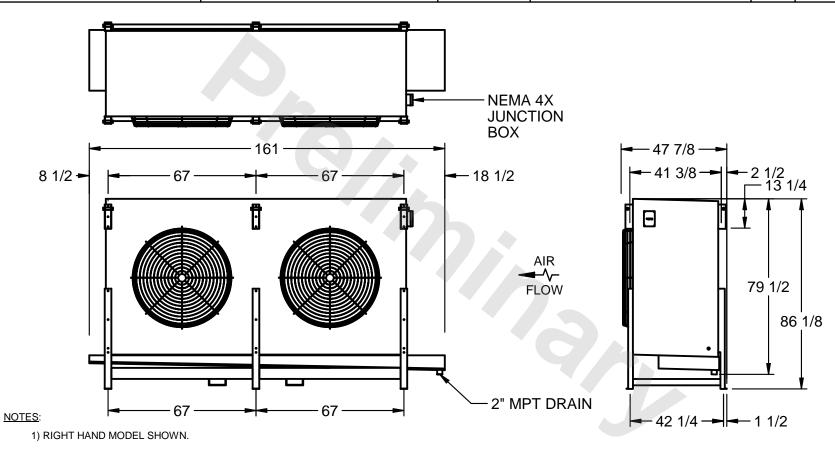

## EVAPCO, INC.

MODEL# SSTHB2-608VE0750K1MA CUSTOMER STL2-SE-22-FL N.T.S. 9/13/2025

- 2) ALL DIMENSIONS ARE FOR REFERENCE AND SHOULD NOT BE USED FOR PREFABRICATION OF PIPING OR SUPPORTS.
- 3) WATER DEFROST ADDS 6 INCHES TO HEIGHT OF STANDARD UNIT AND CHANGES DRAIN SIZE.
- 4) HANGER HOLES ARE FOR 3/4 INCH THREADED ROD.

| PROJECT SHIPPING WEIGHT 2910 lbs OPERATING WEIGHT 3430 lbs |
|------------------------------------------------------------|
|------------------------------------------------------------|