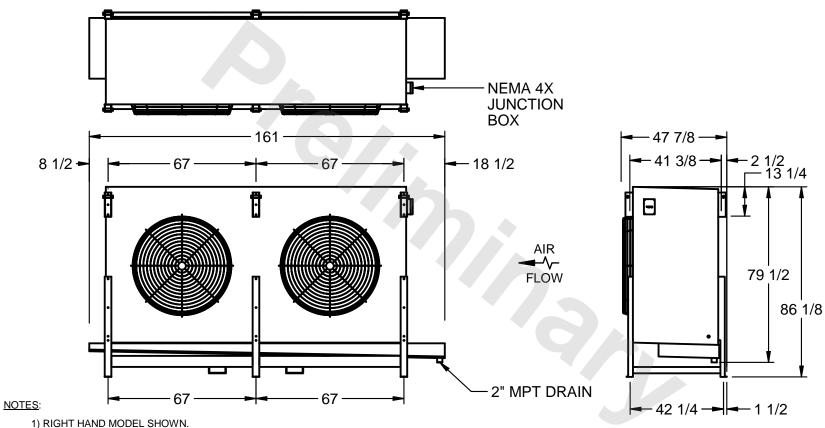

## EVAPCO, INC.

MODEL# SSTHB2-608WE0300K3LA CUSTOMER STL2-SE-22-FL N.T.S. 9/13/2025

- 2) ALL DIMENSIONS ARE FOR REFERENCE AND SHOULD NOT BE USED FOR PREFABRICATION OF PIPING OR SUPPORTS.
- 3) WATER DEFROST ADDS 6 INCHES TO HEIGHT OF STANDARD UNIT AND CHANGES DRAIN SIZE.
- 4) HANGER HOLES ARE FOR 3/4 INCH THREADED ROD.