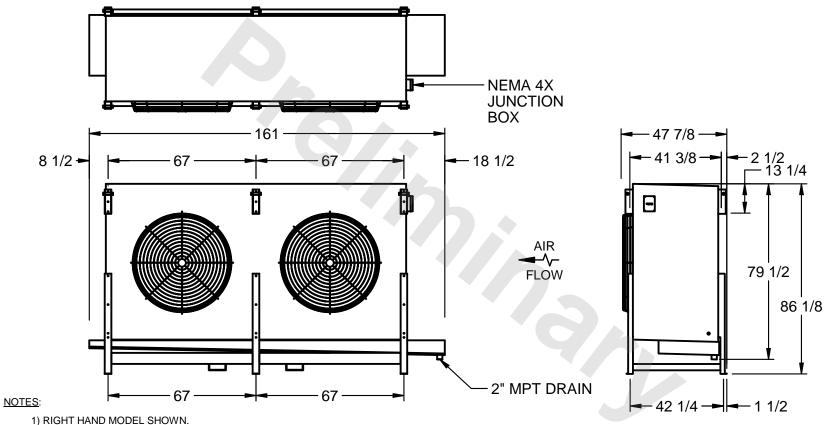

## EVAPCO, INC.

MODEL# SSTHB2-608WE0750K1LA CUSTOMER STL2-SE-22-FL N.T.S. 9/13/2025

- 2) ALL DIMENSIONS ARE FOR REFERENCE AND SHOULD NOT BE USED FOR PREFABRICATION OF PIPING OR SUPPORTS.
- 3) WATER DEFROST ADDS 6 INCHES TO HEIGHT OF STANDARD UNIT AND CHANGES DRAIN SIZE.
- 4) HANGER HOLES ARE FOR 3/4 INCH THREADED ROD.

|  | PROJECT | ROOM | SHIPPING<br>WEIGHT 3510 lbs | OPERATING<br>WEIGHT 4140 lbs |
|--|---------|------|-----------------------------|------------------------------|