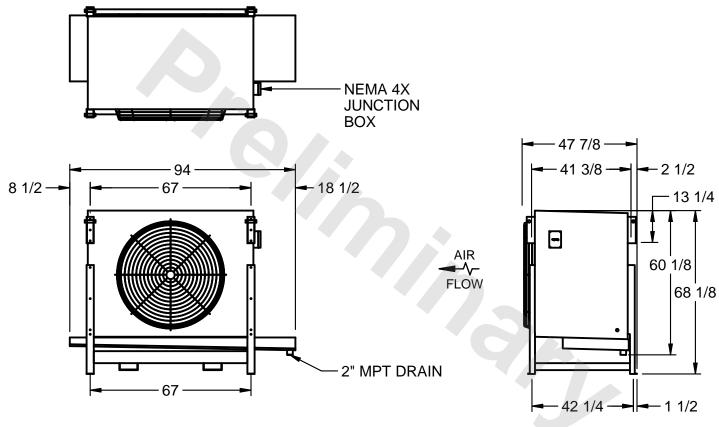

## EVAPCO, INC.

MODEL # SSTHB1-226WE0300K3LA CUSTOMER SCALE N.T.S. STL1-SE-16-FL 8/3/2025

## NOTES:

- 1) RIGHT HAND MODEL SHOWN.
- 2) ALL DIMENSIONS ARE FOR REFERENCE AND SHOULD NOT BE USED FOR PREFABRICATION OF PIPING OR SUPPORTS.
- 3) WATER DEFROST ADDS 6 INCHES TO HEIGHT OF STANDARD UNIT AND CHANGES DRAIN SIZE.
- 4) HANGER HOLES ARE FOR 3/4 INCH THREADED ROD.

| PROJECT | ROOM | SHIPPING WEIGHT 1370 lbs | OPERATING<br>WEIGHT 1540 lbs |
|---------|------|--------------------------|------------------------------|
|         | l    | WEIGHT                   | WEIGHT                       |