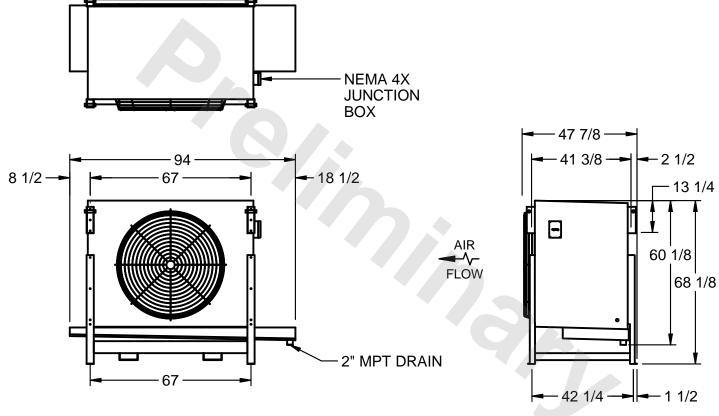

## EVAPCO, INC.

MODEL# SSTHB1-226WE0750K1MA CUSTOMER SCALE N.T.S. STL1-SE-16-FL 8/3/2025

## NOTES:

- 1) RIGHT HAND MODEL SHOWN.
- 2) ALL DIMENSIONS ARE FOR REFERENCE AND SHOULD NOT BE USED FOR PREFABRICATION OF PIPING OR SUPPORTS.
- 3) WATER DEFROST ADDS 6 INCHES TO HEIGHT OF STANDARD UNIT AND CHANGES DRAIN SIZE.
- 4) HANGER HOLES ARE FOR 3/4 INCH THREADED ROD.

| PROJECT | ROOM | SHIPPING<br>WEIGHT 1380 lbs | OPERATING WEIGHT 1540 lbs |
|---------|------|-----------------------------|---------------------------|
|         | l    | WEIGHT                      | WEIGHT                    |