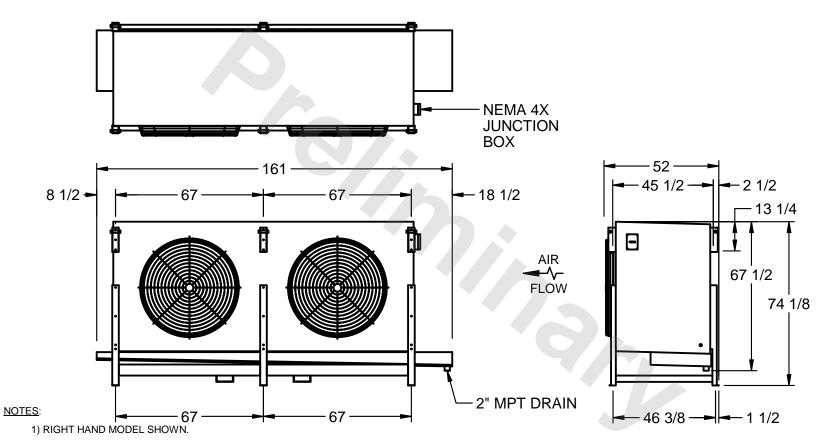

## EVAPCO, INC.

MODEL # SSTHB2-5010VE0750K1MA CUSTOMER DWG. #STL2-SE-18-10R-FL N.T.S. 8/29/2025

- 2) ALL DIMENSIONS ARE FOR REFERENCE AND SHOULD NOT BE USED FOR PREFABRICATION OF PIPING OR SUPPORTS.
- 3) WATER DEFROST ADDS 6 INCHES TO HEIGHT OF STANDARD UNIT AND CHANGES DRAIN SIZE.
- 4) HANGER HOLES ARE FOR 3/4 INCH THREADED ROD.

| PROJECT SHIPPING WEIGHT 2840 lbs OPERATING WEIGHT 3400 lbs |
|------------------------------------------------------------|
|------------------------------------------------------------|