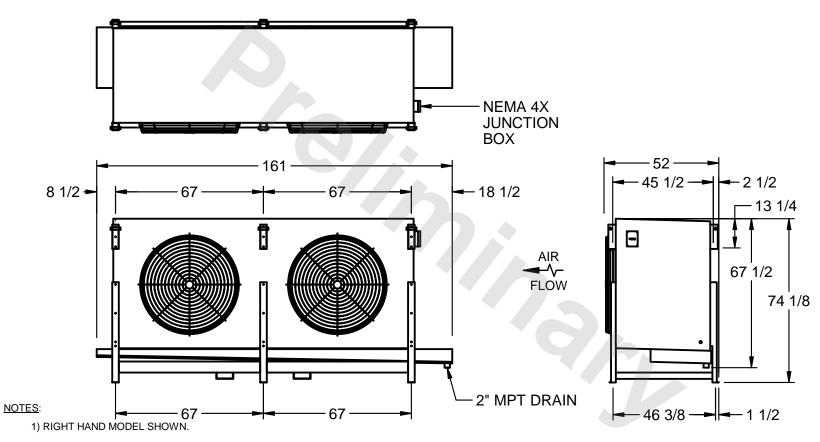

## EVAPCO, INC.

MODEL# SSTHB2-5010VE0750L2KA CUSTOMER DWG. #STL2-SE-18-10R-FL N.T.S. 8/29/2025

- 2) ALL DIMENSIONS ARE FOR REFERENCE AND SHOULD NOT BE USED FOR PREFABRICATION OF PIPING OR SUPPORTS.
- 3) WATER DEFROST ADDS 6 INCHES TO HEIGHT OF STANDARD UNIT AND CHANGES DRAIN SIZE.
- 4) HANGER HOLES ARE FOR 3/4 INCH THREADED ROD.