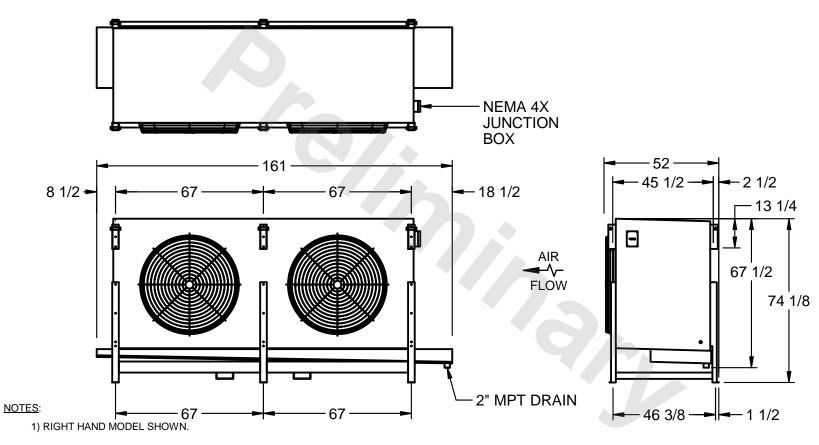

## EVAPCO, INC.

MODEL # SSTHB2-5010WE0300K3LA CUSTOMER DWG. #STL2-SE-18-10R-FL N.T.S. 6/7/2025

- 2) ALL DIMENSIONS ARE FOR REFERENCE AND SHOULD NOT BE USED FOR PREFABRICATION OF PIPING OR SUPPORTS.
- 3) WATER DEFROST ADDS 6 INCHES TO HEIGHT OF STANDARD UNIT AND CHANGES DRAIN SIZE.
- 4) HANGER HOLES ARE FOR 3/4 INCH THREADED ROD.

| PROJECT SHIPPING WEIGHT 3100 lbs OPERATING WEIGHT 3780 lbs |
|------------------------------------------------------------|
|------------------------------------------------------------|