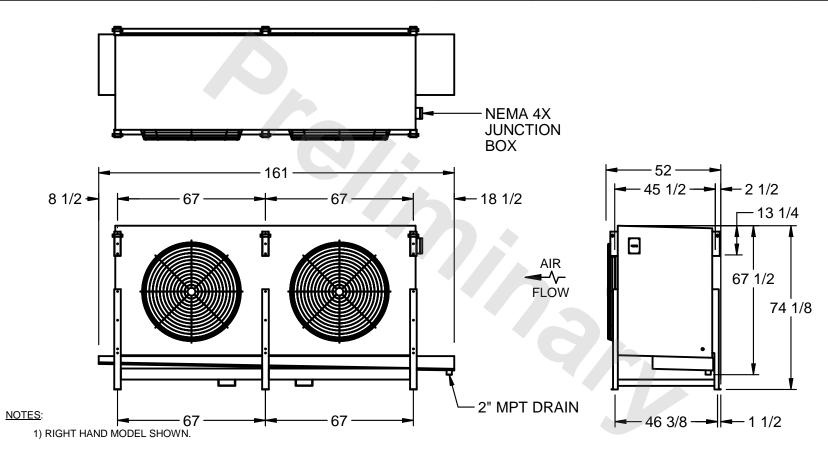

## EVAPCO, INC.

MODEL # SSTHB2-5010WE0750K1LA CUSTOMER DWG. #STL2-SE-18-10R-FL N.T.S. 8/29/2025

- 2) ALL DIMENSIONS ARE FOR REFERENCE AND SHOULD NOT BE USED FOR PREFABRICATION OF PIPING OR SUPPORTS.
- 3) WATER DEFROST ADDS 6 INCHES TO HEIGHT OF STANDARD UNIT AND CHANGES DRAIN SIZE.
- 4) HANGER HOLES ARE FOR 3/4 INCH THREADED ROD.

|   | PROJECT | ROOM | SHIPPING<br>WEIGHT 3510 lbs | OPERATING WEIGHT 4190 lbs |
|---|---------|------|-----------------------------|---------------------------|
| , | 1       | 1    |                             |                           |