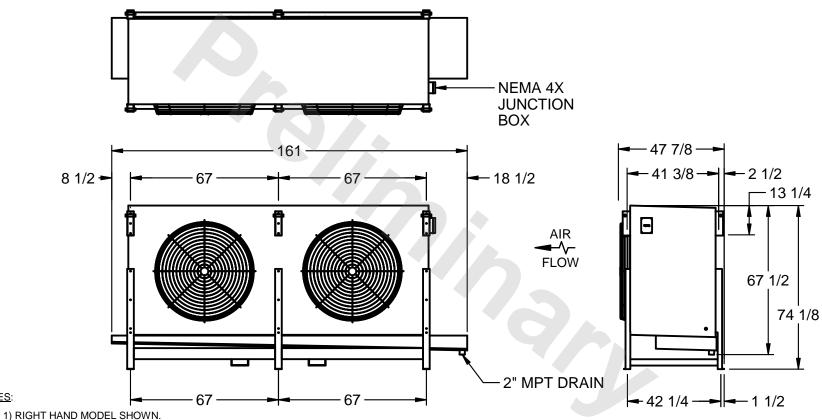

## EVAPCO, INC.

MODEL # SSTHB2-506VE0150K1KA CUSTOMER STL2-SE-18-FL N.T.S. 8/30/2025

NOTES:

- 2) ALL DIMENSIONS ARE FOR REFERENCE AND SHOULD NOT BE USED FOR PREFABRICATION OF PIPING OR SUPPORTS.
- 3) WATER DEFROST ADDS 6 INCHES TO HEIGHT OF STANDARD UNIT AND CHANGES DRAIN SIZE.
- 4) HANGER HOLES ARE FOR 3/4 INCH THREADED ROD.

| PROJECT SHIPPING WEIGHT 2360 lbs OPERATING WEIGHT 2670 lbs |
|------------------------------------------------------------|
|------------------------------------------------------------|