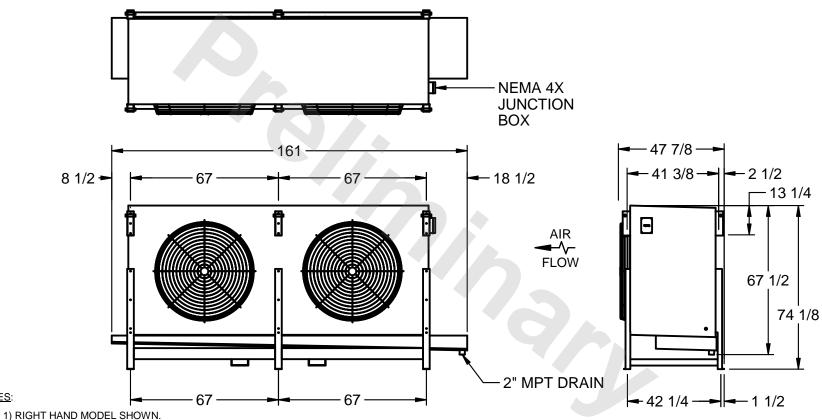

## EVAPCO, INC.

MODEL # SSTHB2-506VE0500K1LA CUSTOMER STL2-SE-18-FL N.T.S. 8/30/2025

NOTES:

- 2) ALL DIMENSIONS ARE FOR REFERENCE AND SHOULD NOT BE USED FOR PREFABRICATION OF PIPING OR SUPPORTS.
- 3) WATER DEFROST ADDS 6 INCHES TO HEIGHT OF STANDARD UNIT AND CHANGES DRAIN SIZE.
- 4) HANGER HOLES ARE FOR 3/4 INCH THREADED ROD.

| PROJECT SHIPPING WEIGHT 2450 lbs OPERATING WEIGHT 2760 lbs |
|------------------------------------------------------------|
|------------------------------------------------------------|