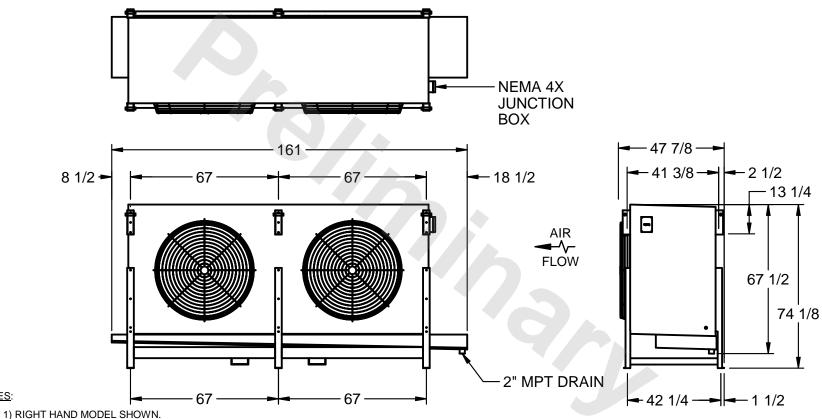

## EVAPCO, INC.

MODEL # SSTHB2-506VE0750K1LA CUSTOMER STL2-SE-18-FL N.T.S. 8/30/2025

NOTES:

- 2) ALL DIMENSIONS ARE FOR REFERENCE AND SHOULD NOT BE USED FOR PREFABRICATION OF PIPING OR SUPPORTS.
- 3) WATER DEFROST ADDS 6 INCHES TO HEIGHT OF STANDARD UNIT AND CHANGES DRAIN SIZE.
- 4) HANGER HOLES ARE FOR 3/4 INCH THREADED ROD.

|  | PROJECT | ROOM | SHIPPING<br>WEIGHT 2840 lbs | OPERATING WEIGHT 3150 lbs |
|--|---------|------|-----------------------------|---------------------------|