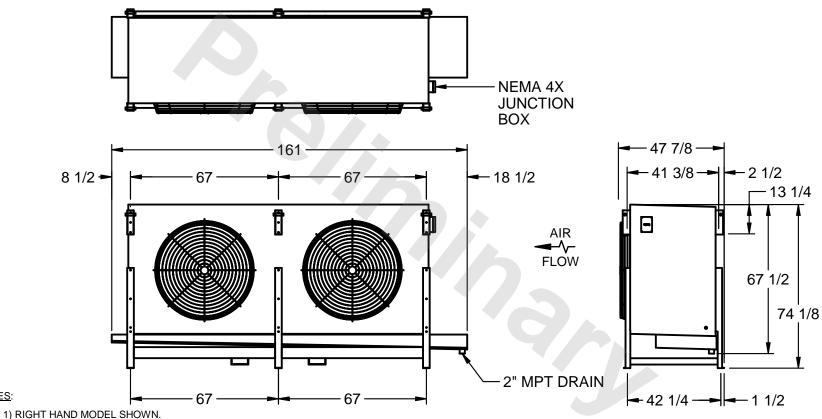

## EVAPCO, INC.

MODEL # SSTHB2-506VE0750L2KA CUSTOMER STL2-SE-18-FL N.T.S. 8/30/2025

NOTES:

- 2) ALL DIMENSIONS ARE FOR REFERENCE AND SHOULD NOT BE USED FOR PREFABRICATION OF PIPING OR SUPPORTS.
- 3) WATER DEFROST ADDS 6 INCHES TO HEIGHT OF STANDARD UNIT AND CHANGES DRAIN SIZE.
- 4) HANGER HOLES ARE FOR 3/4 INCH THREADED ROD.

| PROJECT SHIPPING WEIGHT 2980 lbs OPERATING WEIGHT 3300 lbs |
|------------------------------------------------------------|
|------------------------------------------------------------|