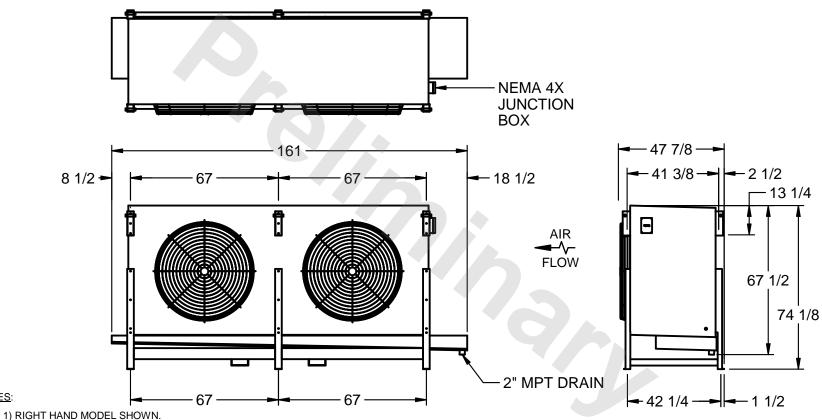

## EVAPCO, INC.

MODEL# SSTHB2-506WE0750L2KA CUSTOMER STL2-SE-18-FL N.T.S. 8/31/2025

NOTES:

- 2) ALL DIMENSIONS ARE FOR REFERENCE AND SHOULD NOT BE USED FOR PREFABRICATION OF PIPING OR SUPPORTS.
- 3) WATER DEFROST ADDS 6 INCHES TO HEIGHT OF STANDARD UNIT AND CHANGES DRAIN SIZE.
- 4) HANGER HOLES ARE FOR 3/4 INCH THREADED ROD.

|  | PROJECT | ROOM | SHIPPING<br>WEIGHT 3110 lbs | OPERATING WEIGHT 3490 lbs |
|--|---------|------|-----------------------------|---------------------------|