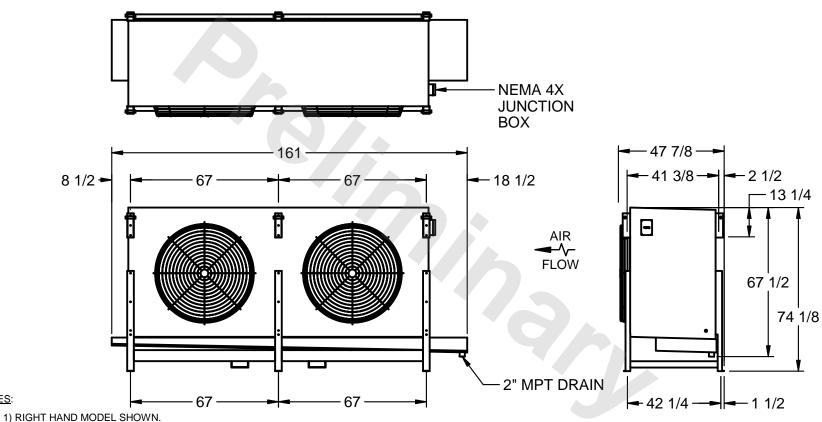

## EVAPCO, INC.

MODEL # SSTHB2-508VE0200K2KA CUSTOMER STL2-SE-18-FL N.T.S. 9/7/2025

NOTES:

- 2) ALL DIMENSIONS ARE FOR REFERENCE AND SHOULD NOT BE USED FOR PREFABRICATION OF PIPING OR SUPPORTS.
- 3) WATER DEFROST ADDS 6 INCHES TO HEIGHT OF STANDARD UNIT AND CHANGES DRAIN SIZE.
- 4) HANGER HOLES ARE FOR 3/4 INCH THREADED ROD.