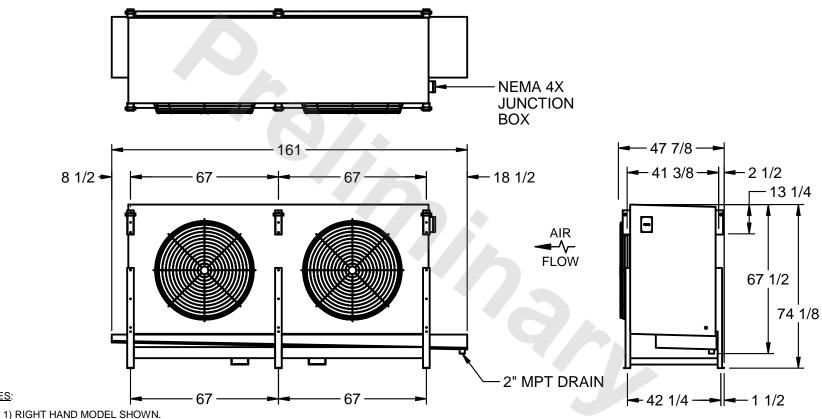

## EVAPCO, INC.

MODEL # SSTHB2-508VE0300L1KA CUSTOMER STL2-SE-18-FL N.T.S. 9/7/2025

NOTES:

- 2) ALL DIMENSIONS ARE FOR REFERENCE AND SHOULD NOT BE USED FOR PREFABRICATION OF PIPING OR SUPPORTS.
- 3) WATER DEFROST ADDS 6 INCHES TO HEIGHT OF STANDARD UNIT AND CHANGES DRAIN SIZE.
- 4) HANGER HOLES ARE FOR 3/4 INCH THREADED ROD.