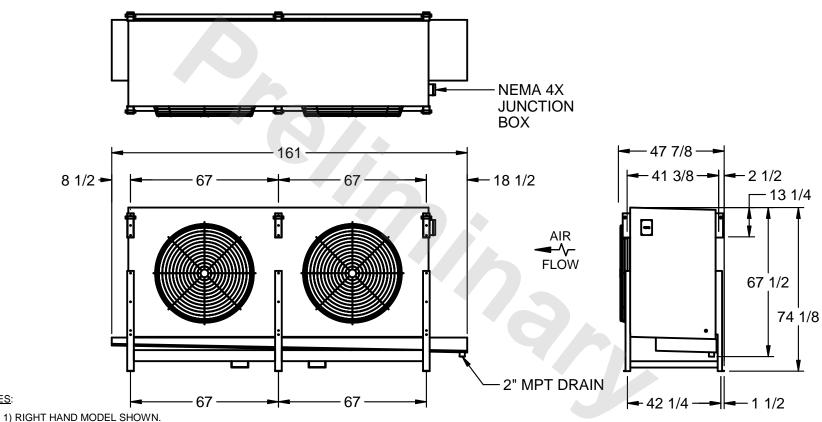

## EVAPCO, INC.

MODEL # SSTHB2-508VE0750L2KA CUSTOMER STL2-SE-18-FL N.T.S. 9/7/2025

NOTES:

- 2) ALL DIMENSIONS ARE FOR REFERENCE AND SHOULD NOT BE USED FOR PREFABRICATION OF PIPING OR SUPPORTS.
- 3) WATER DEFROST ADDS 6 INCHES TO HEIGHT OF STANDARD UNIT AND CHANGES DRAIN SIZE.
- 4) HANGER HOLES ARE FOR 3/4 INCH THREADED ROD.