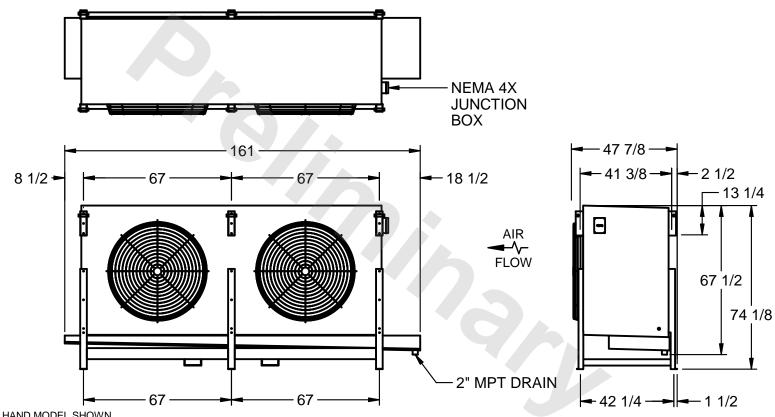

## EVAPCO, INC.

MODEL# SSTHB2-508WE0500K1LA CUSTOMER STL2-SE-18-FL N.T.S. 9/7/2025

1) RIGHT HAND MODEL SHOWN.

NOTES:

- 2) ALL DIMENSIONS ARE FOR REFERENCE AND SHOULD NOT BE USED FOR PREFABRICATION OF PIPING OR SUPPORTS.
- 3) WATER DEFROST ADDS 6 INCHES TO HEIGHT OF STANDARD UNIT AND CHANGES DRAIN SIZE.
- 4) HANGER HOLES ARE FOR 3/4 INCH THREADED ROD.

|  | PROJECT | ROOM | SHIPPING<br>WEIGHT 2840 lbs | OPERATING WEIGHT 3370 lbs |
|--|---------|------|-----------------------------|---------------------------|