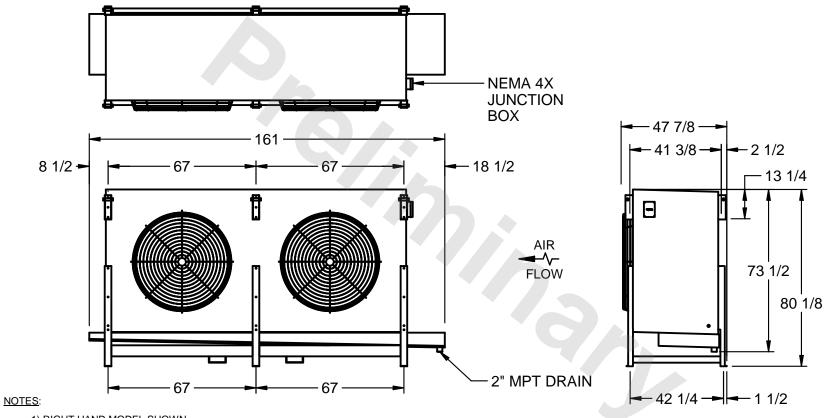

## EVAPCO, INC.

MODEL # SSTHB2-566VE0750L2KA CUSTOMER STL2-SE-20-FL N.T.S. 9/10/2025

- 1) RIGHT HAND MODEL SHOWN.
- 2) ALL DIMENSIONS ARE FOR REFERENCE AND SHOULD NOT BE USED FOR PREFABRICATION OF PIPING OR SUPPORTS.
- 3) WATER DEFROST ADDS 6 INCHES TO HEIGHT OF STANDARD UNIT AND CHANGES DRAIN SIZE.
- 4) HANGER HOLES ARE FOR 3/4 INCH THREADED ROD.