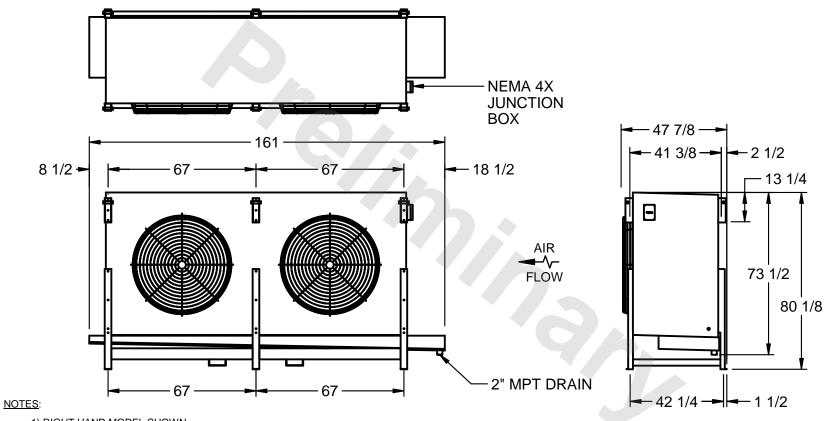

## EVAPCO, INC.

MODEL# SSTHB2-566WE0750K1MA CUSTOMER STL2-SE-20-FL N.T.S. 6/16/2025

- 1) RIGHT HAND MODEL SHOWN.
- 2) ALL DIMENSIONS ARE FOR REFERENCE AND SHOULD NOT BE USED FOR PREFABRICATION OF PIPING OR SUPPORTS.
- 3) WATER DEFROST ADDS 6 INCHES TO HEIGHT OF STANDARD UNIT AND CHANGES DRAIN SIZE.
- 4) HANGER HOLES ARE FOR 3/4 INCH THREADED ROD.