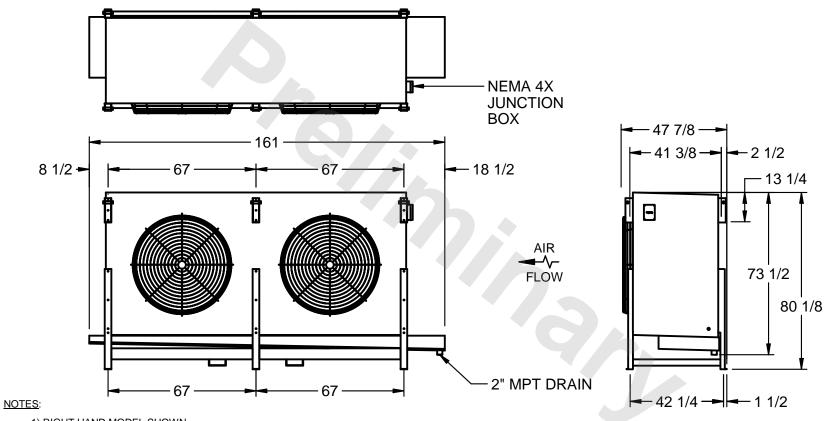

## EVAPCO, INC.

MODEL# SSTHB2-566WE0750L2KA CUSTOMER STL2-SE-20-FL N.T.S. 6/16/2025

- 1) RIGHT HAND MODEL SHOWN.
- 2) ALL DIMENSIONS ARE FOR REFERENCE AND SHOULD NOT BE USED FOR PREFABRICATION OF PIPING OR SUPPORTS.
- 3) WATER DEFROST ADDS 6 INCHES TO HEIGHT OF STANDARD UNIT AND CHANGES DRAIN SIZE.
- 4) HANGER HOLES ARE FOR 3/4 INCH THREADED ROD.