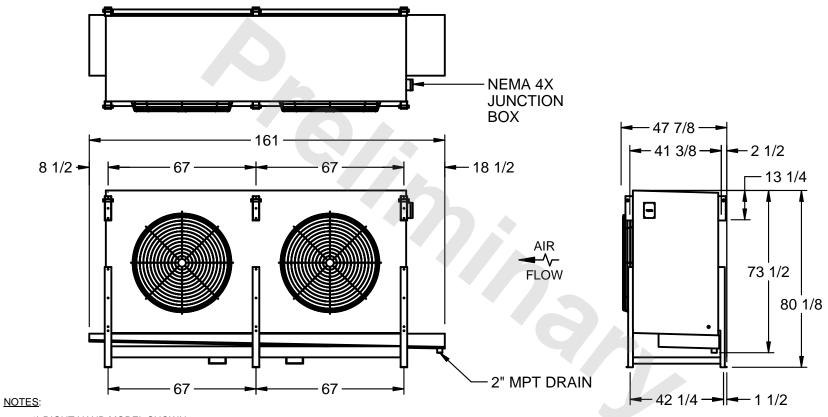

## EVAPCO, INC.

MODEL # SSTHB2-568VE0300K1LA CUSTOMER STL2-SE-20-FL N.T.S. 9/11/2025

- 1) RIGHT HAND MODEL SHOWN.
- 2) ALL DIMENSIONS ARE FOR REFERENCE AND SHOULD NOT BE USED FOR PREFABRICATION OF PIPING OR SUPPORTS.
- 3) WATER DEFROST ADDS 6 INCHES TO HEIGHT OF STANDARD UNIT AND CHANGES DRAIN SIZE.
- 4) HANGER HOLES ARE FOR 3/4 INCH THREADED ROD.