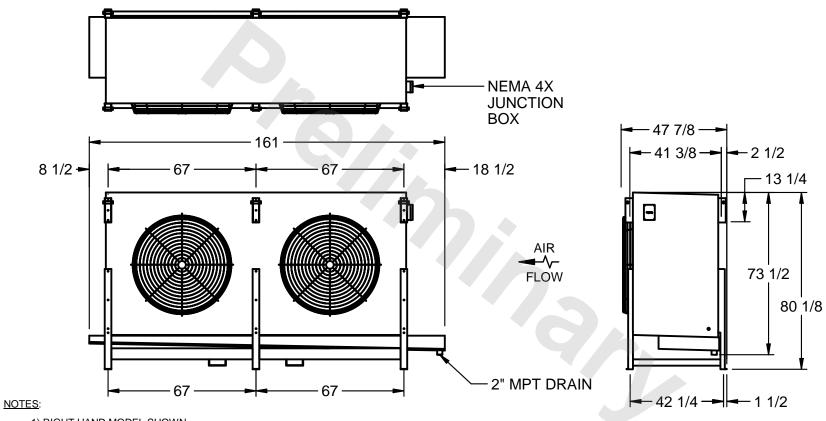

## EVAPCO, INC.

MODEL # SSTHB2-568VE0750K1LA CUSTOMER STL2-SE-20-FL N.T.S. 9/11/2025

- 1) RIGHT HAND MODEL SHOWN.
- 2) ALL DIMENSIONS ARE FOR REFERENCE AND SHOULD NOT BE USED FOR PREFABRICATION OF PIPING OR SUPPORTS.
- 3) WATER DEFROST ADDS 6 INCHES TO HEIGHT OF STANDARD UNIT AND CHANGES DRAIN SIZE.
- 4) HANGER HOLES ARE FOR 3/4 INCH THREADED ROD.