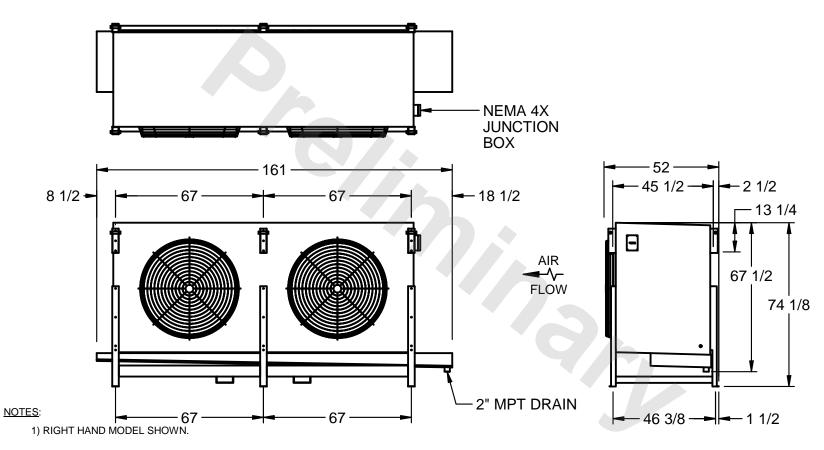

## EVAPCO, INC.

MODEL # SSTHB2-5012VF0300J1KA CUSTOMER DWG. #STL2-SE-18-10R-FL N.T.S. 8/29/2025

- 2) ALL DIMENSIONS ARE FOR REFERENCE AND SHOULD NOT BE USED FOR PREFABRICATION OF PIPING OR SUPPORTS.
- 3) WATER DEFROST ADDS 6 INCHES TO HEIGHT OF STANDARD UNIT AND CHANGES DRAIN SIZE.
- 4) HANGER HOLES ARE FOR 3/4 INCH THREADED ROD.