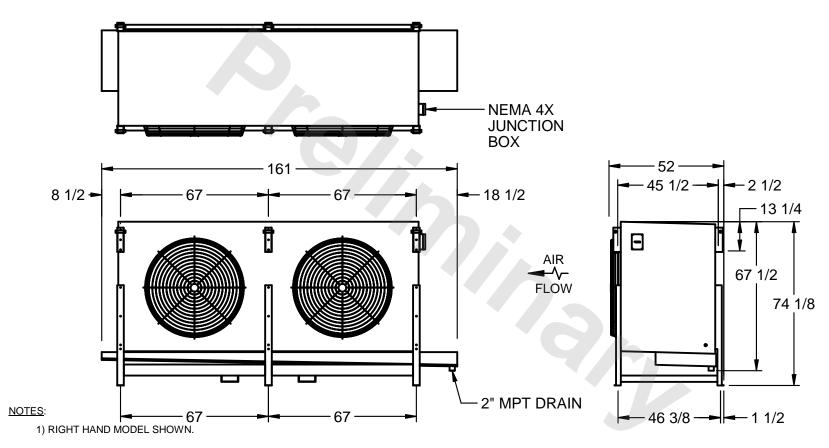

## EVAPCO, INC.

MODEL # SSTHB2-5012VF0750K1MA CUSTOMER DWG. #STL2-SE-18-10R-FL N.T.S. 8/29/2025

- 2) ALL DIMENSIONS ARE FOR REFERENCE AND SHOULD NOT BE USED FOR PREFABRICATION OF PIPING OR SUPPORTS.
- 3) WATER DEFROST ADDS 6 INCHES TO HEIGHT OF STANDARD UNIT AND CHANGES DRAIN SIZE.
- 4) HANGER HOLES ARE FOR 3/4 INCH THREADED ROD.