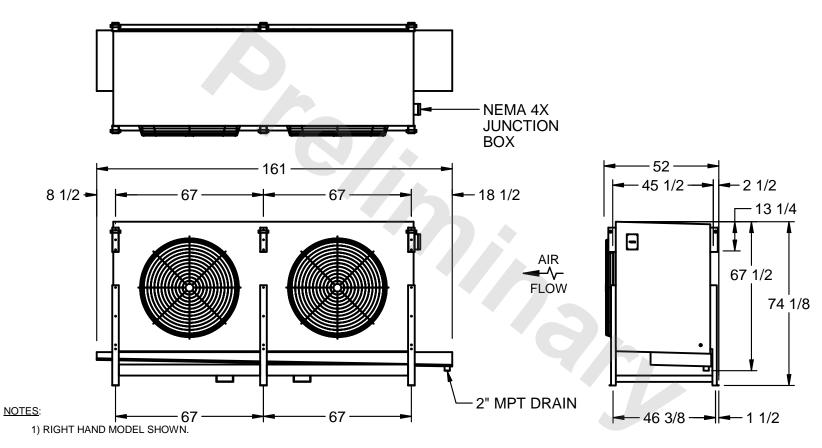

## EVAPCO, INC.

MODEL# SSTHB2-5012VF0750L2KA CUSTOMER DWG. #STL2-SE-18-10R-FL N.T.S. 8/29/2025

- 2) ALL DIMENSIONS ARE FOR REFERENCE AND SHOULD NOT BE USED FOR PREFABRICATION OF PIPING OR SUPPORTS.
- 3) WATER DEFROST ADDS 6 INCHES TO HEIGHT OF STANDARD UNIT AND CHANGES DRAIN SIZE.
- 4) HANGER HOLES ARE FOR 3/4 INCH THREADED ROD.