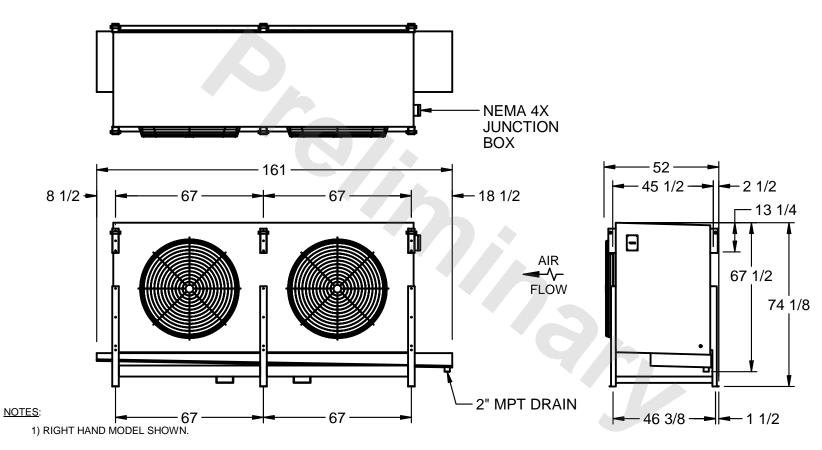

## EVAPCO, INC.

MODEL # SSTHB2-5012WF0150K1KA CUSTOMER DWG. #STL2-SE-18-10R-FL N.T.S. 8/29/2025

- 2) ALL DIMENSIONS ARE FOR REFERENCE AND SHOULD NOT BE USED FOR PREFABRICATION OF PIPING OR SUPPORTS.
- 3) WATER DEFROST ADDS 6 INCHES TO HEIGHT OF STANDARD UNIT AND CHANGES DRAIN SIZE.
- 4) HANGER HOLES ARE FOR 3/4 INCH THREADED ROD.