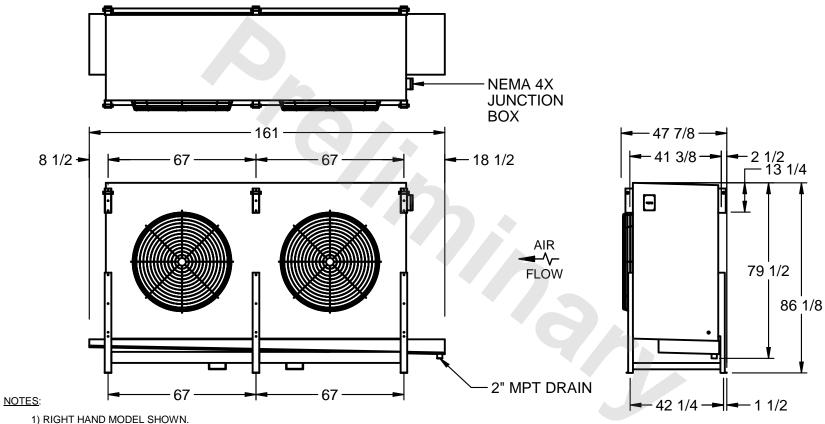

## EVAPCO, INC.

MODEL# SSTHB2-606VF0150K1KA CUSTOMER STL2-SE-22-FL N.T.S. 9/12/2025

- 2) ALL DIMENSIONS ARE FOR REFERENCE AND SHOULD NOT BE USED FOR PREFABRICATION OF PIPING OR SUPPORTS.
- 3) WATER DEFROST ADDS 6 INCHES TO HEIGHT OF STANDARD UNIT AND CHANGES DRAIN SIZE.
- 4) HANGER HOLES ARE FOR 3/4 INCH THREADED ROD.

| PROJECT SHIPPING WEIGHT 2670 lbs OPERATING WEIGHT 2990 lbs |
|------------------------------------------------------------|
|------------------------------------------------------------|