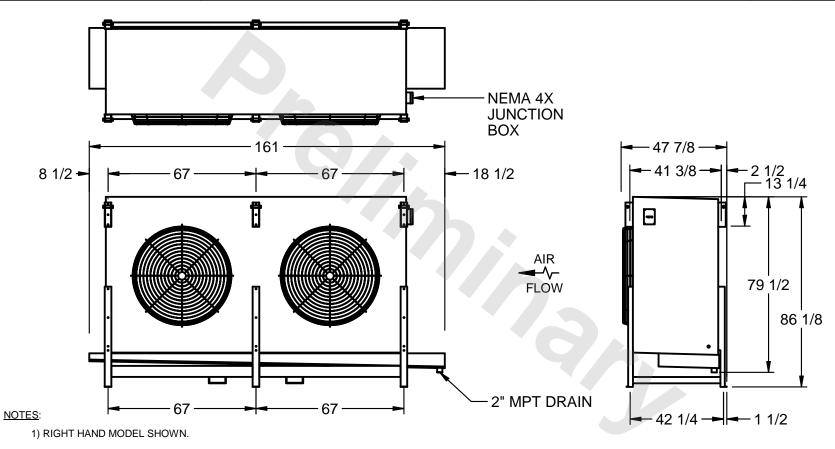

## EVAPCO, INC.

MODEL# SSTHB2-606WF0300K1KA CUSTOMER STL2-SE-22-FL N.T.S. 9/12/2025

- 2) ALL DIMENSIONS ARE FOR REFERENCE AND SHOULD NOT BE USED FOR PREFABRICATION OF PIPING OR SUPPORTS.
- 3) WATER DEFROST ADDS 6 INCHES TO HEIGHT OF STANDARD UNIT AND CHANGES DRAIN SIZE.
- 4) HANGER HOLES ARE FOR 3/4 INCH THREADED ROD.