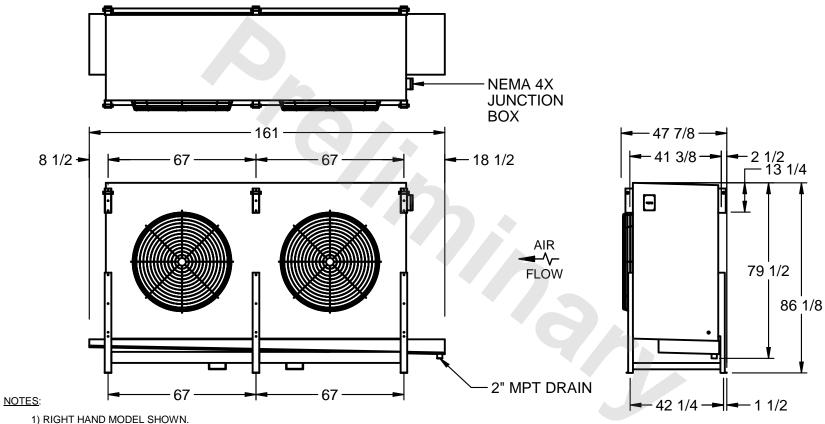

## EVAPCO, INC.

MODEL # SSTHB2-608VF0150K1KA CUSTOMER STL2-SE-22-FL N.T.S. 9/13/2025

- 2) ALL DIMENSIONS ARE FOR REFERENCE AND SHOULD NOT BE USED FOR PREFABRICATION OF PIPING OR SUPPORTS.
- 3) WATER DEFROST ADDS 6 INCHES TO HEIGHT OF STANDARD UNIT AND CHANGES DRAIN SIZE.
- 4) HANGER HOLES ARE FOR 3/4 INCH THREADED ROD.