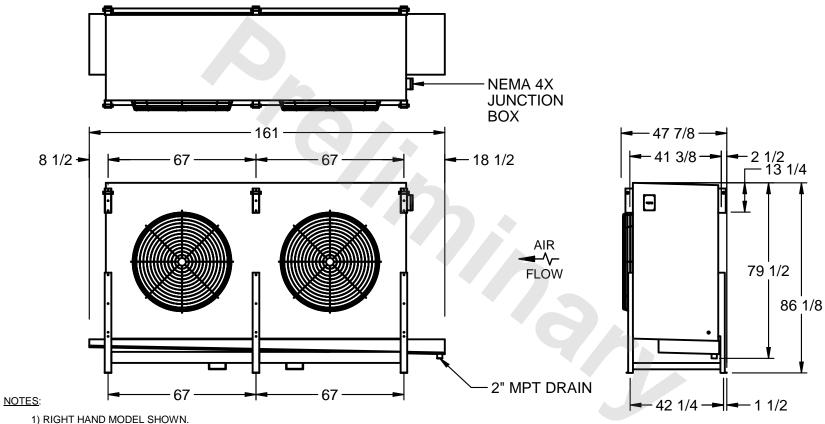

## EVAPCO, INC.

MODEL # SSTHB2-608VF0200K2KA CUSTOMER STL2-SE-22-FL N.T.S. 9/13/2025

- 2) ALL DIMENSIONS ARE FOR REFERENCE AND SHOULD NOT BE USED FOR PREFABRICATION OF PIPING OR SUPPORTS.
- 3) WATER DEFROST ADDS 6 INCHES TO HEIGHT OF STANDARD UNIT AND CHANGES DRAIN SIZE.
- 4) HANGER HOLES ARE FOR 3/4 INCH THREADED ROD.

| PROJECT ROOM SHIPPING WEIGHT 2750 lbs OPERATING WEIGHT 3180 |
|-------------------------------------------------------------|
|-------------------------------------------------------------|